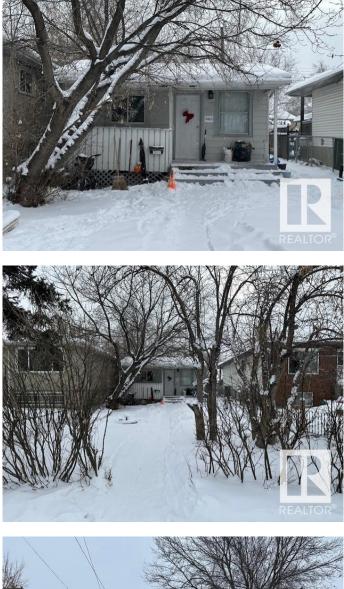

#### \$179,900

2 Bedroom, 1.00 Bathroom, 667 sqft Single Family on 0.00 Acres

Mccauley, Edmonton, AB

Prime location to build and invest in the mature area location! Investor Alert or First time buyer!! Cozy livable bungalow in the mature down town city neighborhood, minutes to the heart of Edmonton! Situated on a 29' x 129' lot zoned RF3. This is a GREAT rental or live and re-development later property. 2 bedrooms, 1 bathroom, laminate flooring, metal roof, newer hot water tank, crawl space for storage. Build a new single family and duplex housing or possible four units. CLOSE TO ALL AMENITIES, SCHOOLS, MAJOR BUS ROUTES, LRT LINE, GROCERY STORES & RESTAURANTS, MEDICAL SERVICES. **BRING OFFERS! MUST SELL!** 

Built in 1920

|                                                                                                                       | Detected Single Femily                                                                                                                                                                                            |  |
|-----------------------------------------------------------------------------------------------------------------------|-------------------------------------------------------------------------------------------------------------------------------------------------------------------------------------------------------------------|--|
| Sub-Type                                                                                                              | Detached Single Family                                                                                                                                                                                            |  |
| Style                                                                                                                 | Bungalow<br>Active                                                                                                                                                                                                |  |
| Status                                                                                                                | Active                                                                                                                                                                                                            |  |
| Community Information                                                                                                 |                                                                                                                                                                                                                   |  |
| Address                                                                                                               | 9423 110 Avenue                                                                                                                                                                                                   |  |
| Area                                                                                                                  | Edmonton                                                                                                                                                                                                          |  |
| Subdivision                                                                                                           | Mccauley                                                                                                                                                                                                          |  |
| City                                                                                                                  | Edmonton                                                                                                                                                                                                          |  |
| County                                                                                                                | ALBERTA                                                                                                                                                                                                           |  |
| Province                                                                                                              | AB                                                                                                                                                                                                                |  |
| Postal Code                                                                                                           | T5H 1H2                                                                                                                                                                                                           |  |
| Amenities                                                                                                             |                                                                                                                                                                                                                   |  |
| Amenities                                                                                                             | Crawl Space, Front Porch, Hot Water Natural Gas, No Smoking Home, R.V. Storage                                                                                                                                    |  |
| Parking Spaces                                                                                                        | 4                                                                                                                                                                                                                 |  |
| Parking                                                                                                               | 2 Outdoor Stalls, No Garage, Rear Drive Access, RV Parking, Stall,                                                                                                                                                |  |
|                                                                                                                       | Tandem                                                                                                                                                                                                            |  |
| Interior                                                                                                              |                                                                                                                                                                                                                   |  |
| ·                                                                                                                     |                                                                                                                                                                                                                   |  |
| Interior                                                                                                              | Tandem                                                                                                                                                                                                            |  |
| <b>Interior</b><br>Appliances                                                                                         | Tandem<br>Dryer, Hood Fan, Refrigerator, Stove-Electric, Washer                                                                                                                                                   |  |
| Interior<br>Appliances<br>Heating                                                                                     | Tandem<br>Dryer, Hood Fan, Refrigerator, Stove-Electric, Washer<br>Forced Air-1, Natural Gas                                                                                                                      |  |
| Interior<br>Appliances<br>Heating<br>Stories                                                                          | Tandem<br>Dryer, Hood Fan, Refrigerator, Stove-Electric, Washer<br>Forced Air-1, Natural Gas<br>1                                                                                                                 |  |
| Interior<br>Appliances<br>Heating<br>Stories<br>Has Basement                                                          | Tandem<br>Dryer, Hood Fan, Refrigerator, Stove-Electric, Washer<br>Forced Air-1, Natural Gas<br>1<br>Yes                                                                                                          |  |
| Interior<br>Appliances<br>Heating<br>Stories<br>Has Basement<br>Basement                                              | Tandem<br>Dryer, Hood Fan, Refrigerator, Stove-Electric, Washer<br>Forced Air-1, Natural Gas<br>1<br>Yes                                                                                                          |  |
| Interior<br>Appliances<br>Heating<br>Stories<br>Has Basement<br>Basement<br>Exterior                                  | Tandem<br>Dryer, Hood Fan, Refrigerator, Stove-Electric, Washer<br>Forced Air-1, Natural Gas<br>1<br>Yes<br>None, No Basement                                                                                     |  |
| Interior<br>Appliances<br>Heating<br>Stories<br>Has Basement<br>Basement<br>Exterior<br>Exterior                      | Tandem<br>Dryer, Hood Fan, Refrigerator, Stove-Electric, Washer<br>Forced Air-1, Natural Gas<br>1<br>Yes<br>None, No Basement<br>Wood, Vinyl                                                                      |  |
| Interior<br>Appliances<br>Heating<br>Stories<br>Has Basement<br>Basement<br>Exterior<br>Exterior<br>Exterior Features | Tandem<br>Dryer, Hood Fan, Refrigerator, Stove-Electric, Washer<br>Forced Air-1, Natural Gas<br>1<br>Yes<br>None, No Basement<br>Wood, Vinyl<br>Landscaped, Paved Lane, Private Setting, Schools, Shopping Nearby |  |