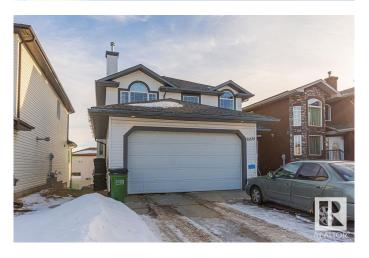

# \$695,000 - 15535 48 Street, Edmonton

MLS® #E4419802

### \$695,000

7 Bedroom, 4.00 Bathroom, 2,363 sqft Single Family on 0.00 Acres

Brintnell, Edmonton, AB

Welcome to this beautiful 7 bedroom and 4 bathroom two storey home offering 3463 square foot of living space with a walkout Basement! This home has a Formal living room and dining room, built in desk in the kitchen with stainless steel appliances and granite counter tops, a great room and eating nook. A bedroom and full bathroom and laundry completes the main level. Fully finished back deck, and a balcony off of the master bedroom add to the unique nature to this home. Vaulted ceilings, oak and metal rails, ceramic tiles and hardwood floors enhance the enjoyment of this home. The fully finished basement comes equipped with family room, 3 bedrooms and a full bathroom. This one is a must see!!