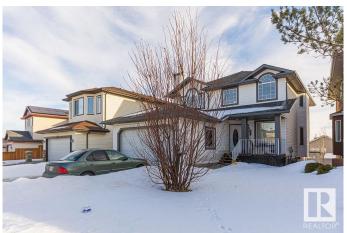

# \$695,000 - 15535 48 Street, Edmonton

MLS® #E4419802

### \$695,000

7 Bedroom, 4.00 Bathroom, 2,363 sqft Single Family on 0.00 Acres

Brintnell, Edmonton, AB

Welcome to this beautiful 7 bedroom and 4 bathroom two storey home offering 3463 square foot of living space with a walkout Basement! This home has a Formal living room and dining room, built in desk in the kitchen with stainless steel appliances and granite counter tops, a great room and eating nook. A bedroom and full bathroom and laundry completes the main level. Fully finished back deck, and a balcony off of the master bedroom add to the unique nature to this home. Vaulted ceilings, oak and metal rails, ceramic tiles and hardwood floors enhance the enjoyment of this home. The fully finished basement comes equipped with family room, 3 bedrooms and a full bathroom. This one is a must see!!