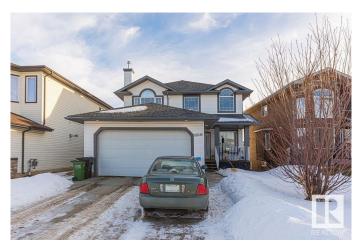

# \$695,000 - 15535 48 Street, Edmonton

MLS® #E4419802

### \$695,000

7 Bedroom, 4.00 Bathroom, 2,363 sqft Single Family on 0.00 Acres

Brintnell, Edmonton, AB

Welcome to this beautiful 7 bedroom and 4 bathroom two storey home offering 3463 square foot of living space with a walkout Basement! This home has a Formal living room and dining room, built in desk in the kitchen with stainless steel appliances and granite counter tops, a great room and eating nook. A bedroom and full bathroom and laundry completes the main level. Fully finished back deck, and a balcony off of the master bedroom add to the unique nature to this home. Vaulted ceilings, oak and metal rails, ceramic tiles and hardwood floors enhance the enjoyment of this home. The fully finished basement comes equipped with family room, 3 bedrooms and a full bathroom. This one is a must see!!