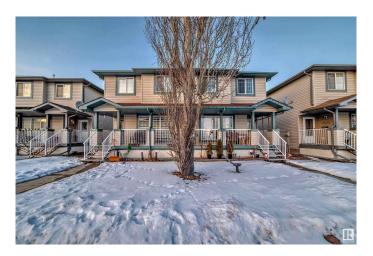

# \$396,900 - 2536 30 Ave, Edmonton

MLS® #E4419515

### \$396,900

3 Bedroom, 1.50 Bathroom, 1,232 sqft Single Family on 0.00 Acres

Silver Berry, Edmonton, AB

This charming two-story half-duplex is located on a quiet street in Silver Berry. It features three bedrooms, one-and-a-half bathrooms, a double detached garage, and a covered deck. On the main floor, you'll find a spacious living area, a large kitchen, and a dining area. The basement is currently open for development and offers the potential for a fourth bedroom. Convenient parking is available in front of the property, and the house backs onto green space. Various amenities are within a short distance. Recent improvements include a hot water tank, stove, over-the-range - Microwave, Oven, fridge, and garage door. Additionally, there is a customized walk-in closet in the main bedroom.