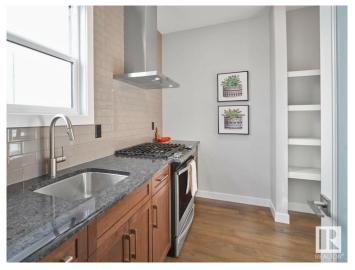

#### \$673,166

5 Bedroom, 4.00 Bathroom, 2,371 sqft Single Family on 0.00 Acres

The Uplands, Edmonton, AB

Welcome to this stunning home in the sought-after Uplands community, offering modern finishes and thoughtful design throughout. Perfect for families, this home combines comfort, functionality, and style. 5 generously sized bedrooms and 4 full bathrooms, ideal for growing families or hosting guests. Modern Finishes with quartz countertops throughout the home, adding elegance and durability to every surface. MDF shelving throughout, providing ample storage solutions for an organized living space. Beautiful railing design that adds character and charm to the home's interior. Situated on a corner lot, offering extra privacy, space, and plenty of natural light. Photos are representative.

## Interior

Interior Features ensuite bathroom

Appliances Hood Fan, Oven-Microwave Heating Forced Air-1, Natural Gas

Fireplace Yes

Fireplaces Insert

Stories 2

Has Basement Yes

Basement Full, Unfinished