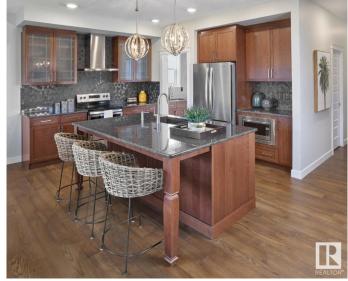

#### \$673,166

5 Bedroom, 4.00 Bathroom, 2,371 sqft Single Family on 0.00 Acres

The Uplands, Edmonton, AB

Welcome to this stunning home in the sought-after Uplands community, offering modern finishes and thoughtful design throughout. Perfect for families, this home combines comfort, functionality, and style. 5 generously sized bedrooms and 4 full bathrooms, ideal for growing families or hosting guests. Modern Finishes with quartz countertops throughout the home, adding elegance and durability to every surface. MDF shelving throughout, providing ample storage solutions for an organized living space. Beautiful railing design that adds character and charm to the home's interior. Situated on a corner lot, offering extra privacy, space, and plenty of natural light. Photos are representative.

## Interior

Interior Features ensuite bathroom

Appliances Hood Fan, Oven-Microwave Heating Forced Air-1, Natural Gas

Fireplace Yes

Fireplaces Insert

Stories 2

Has Basement Yes

Basement Full, Unfinished