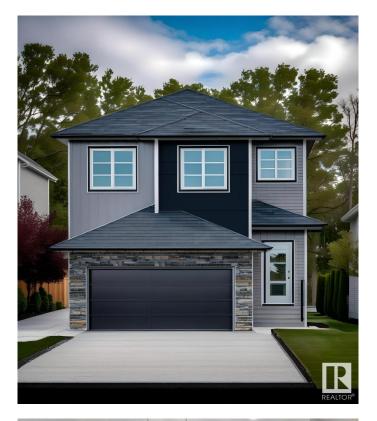

# \$673,166 - 2840 191 Street, Edmonton

MLS® #E4419330

#### \$673,166

5 Bedroom, 4.00 Bathroom, 2,371 sqft Single Family on 0.00 Acres

The Uplands, Edmonton, AB

Welcome to this stunning home in the sought-after Uplands community, offering modern finishes and thoughtful design throughout. Perfect for families, this home combines comfort, functionality, and style. 5 generously sized bedrooms and 4 full bathrooms, ideal for growing families or hosting guests. Modern Finishes with quartz countertops throughout the home, adding elegance and durability to every surface. MDF shelving throughout, providing ample storage solutions for an organized living space. Beautiful railing design that adds character and charm to the home's interior. Situated on a corner lot, offering extra privacy, space, and plenty of natural light. Photos are representative.

### **Exterior**

Exterior Wood, Brick, Vinyl

Exterior Features Corner Lot, Cul-De-Sac, Park/Reserve, Schools, Shopping Nearby

Roof Asphalt Shingles

Construction Wood, Brick, Vinyl Foundation Concrete Perimeter