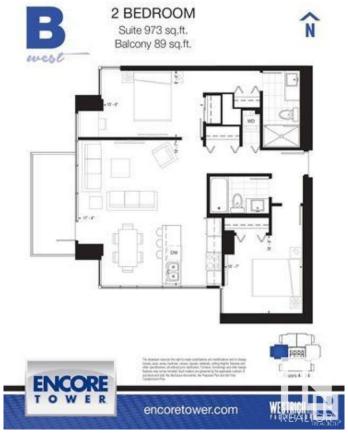

## \$355,000

2 Bedroom, 2.00 Bathroom, 865 sqft Condo / Townhouse on 0.00 Acres

Downtown (Edmonton), Edmonton, AB

CENTRALLY LOCATED IN DOWNTOWN EDMONTON. ENCORE TOWNER AT 10180 103 ST. WALK TO ROGERS ICE DISTRICT. THIS 2 BEDROOMS, 2 FULL BATHROOMS UNIT HAS SPLIT-BEDROOM DESIGN & OFFERS SPACIOUS OPEN-CONCEPT LIVING, 20 FT LENGTH WEST BALCONY, A LARGE MASTER BEDROOM FITS QUEEN SIZED BED, DUAL CLOSETS & PRIVATE ENSUITE BATH. OPEN KITCHEN OVERLOOKS LIVING ROOM. STAINLESS STEEL APPLICANCES. SLEEK QUARTZ KITCHEN COUNTERTOP. 9 FT CEILING. DURABLE LAMINATED FLOOR. CONDO FEE IS ABOUT \$660.00/M INCLUDING **BUILDING INSURANCE, EXTERIOR &** COMMON AREAS MAINTENANCE, WATER/SEWER, GAS, PROFESSIONAL MANAGEMENT, RESERVED FUND CONTRIBUTION, PROPERT TAX IS ABOUT \$4,019.00 FOR 2024. 1 UNDERGROUND PARKING #351.