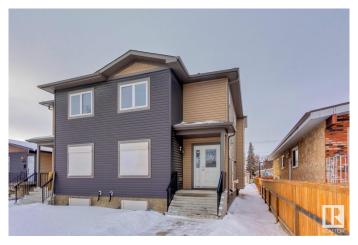

#### \$860,000

6 Bedroom, 5.00 Bathroom, 2,999 sqft Condo / Townhouse on 0.00 Acres

Prince Charles, Edmonton, AB

An exceptional investment opportunity in Prince Charles! On the doorstep of the highly anticipated Blachford development is this Side by side duplex with side entrances and potential for legal basement suites. Create an excellent cash flowing investment property with this never lived in property. Each duplex offers nearly 1500sqft of living space across 2 levels. The main levels each feature a sizable office space, dining room, kitchen, living room, and 2pc bathroom. The upper levels offer 3 spacious bedrooms as well as upstairs laundry. The primary bedroom is equipped with a 3pc ensuite and walk-in closet. Currently the basement is undeveloped but with the side entry, a savvy investor could build out two additional legal suites in the basement to create the ultimate investment property. Market rents suggest a cap rate of greater than 5%!

### **Exterior**

Exterior Wood, Vinyl

Exterior Features Back Lane, See Remarks

Roof Asphalt Shingles

Construction Wood, Vinyl

Foundation Concrete Perimeter