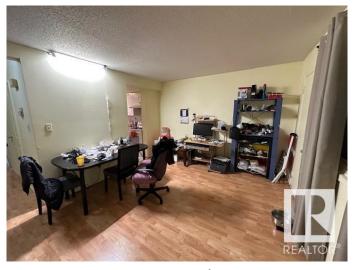

### \$179,900

3 Bedroom, 1.50 Bathroom, 946 sqft Condo / Townhouse on 0.00 Acres

Abbottsfield, Edmonton, AB

Attention First-Time Buyers! Discover exceptional value in this 3-bedroom end-unit townhome in Abbottsfield. The main floor boasts an open concept layout with laminate flooring, a spacious kitchen with plenty of cabinets and ample counter space, and a dining area adjacent to the kitchen. Upstairs, there are three generously sized bedrooms. Additional features include a single attached carport and a prime location close to numerous schools, shopping centers, Yellowhead Trail, Rundle Park, and Sun Ridge Ski Hill

## Interior

Appliances Dishwasher-Built-In, Dryer, Refrigerator, Stove-Electric, Washer

Heating Forced Air-1, Natural Gas

Stories 2 Has Basement Yes

Basement Partial, Unfinished