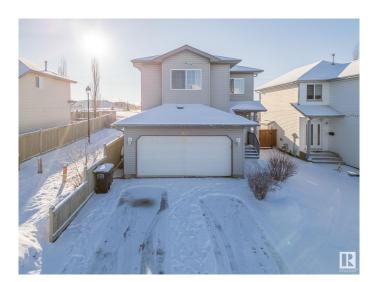

#### \$575,000

4 Bedroom, 3.50 Bathroom, 1,917 sqft Single Family on 0.00 Acres

Silver Berry, Edmonton, AB

IMMCULATE AND WELL MAINTAINED HOME! Backing onto green space and Rec Center! Be impressed from the abundance of natural light welcomes you into this gorgeous 2-story home with newer paint, laminate floors and an open concept floor plan. The updated kitchen boasts newer quartz countertops, pantry & has patio access out to the deck. The upper floor features a spacious bonus room, master bedroom with double closet & private ensuite with double vanity. Two more generously sized bedrooms along with 4-piece main bathroom complete the upper level. The basement offers a 4th bedroom and large family room and full bath. The double attached garage boasts interior access and is insulated and dry-walled. Close to Anthony Henday, Whitemud drive, Rec Center, Shopping Center, High School. Centrally air conditioned.

### **Essential Information**

MLS® # E4418412 Price \$575,000

Bedrooms 4

Bathrooms 3.50

Full Baths 3

Half Baths 1

Square Footage 1,917

Acres 0.00 Year Built 2006

#### **Exterior**

Exterior Wood, Vinyl

Exterior Features Backs Onto Park/Trees, Schools, Shopping Nearby

Roof Asphalt Shingles

Construction Wood, Vinyl

Foundation Concrete Perimeter