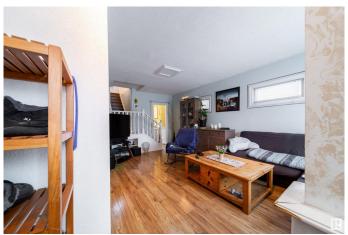

## \$250,400

3 Bedroom, 1.00 Bathroom, 1,300 sqft Single Family on 0.00 Acres

Alberta Avenue, Edmonton, AB

This home has many renovations added, extra sound insulation added in all frontal walls in the home to suppress street noises, Floors have been upgrades with newer high impact sound supresent insulation, New roof with 25 year ashphalt, new exterior sideing on the front, stucco on the side and back, new rear deck, newer fenceing, small rear office with loads of privacy, the home is ready to move in!!

## **Amenities**

Amenities Off Street Parking, On Street Parking, Ceiling 9 ft., Closet Organizers,

Deck, Exterior Walls- 2"x6", Front Porch, Hot Water Natural Gas, Vaulted Ceiling, Vinyl Windows, Wood Windows, Natural Gas BBQ

Hookup

Parking Spaces 2

Parking 2 Outdoor Stalls, Rear Drive Access

Interior

Appliances Dishwasher-Built-In, Dryer, Freezer, Hood Fan, Microwave Hood Fan,

Oven-Microwave, Refrigerator, Stove-Electric, Washer, Window

Coverings

Heating Forced Air-2, Natural Gas

Stories 2

Has Basement Yes

Basement Partial, Unfinished