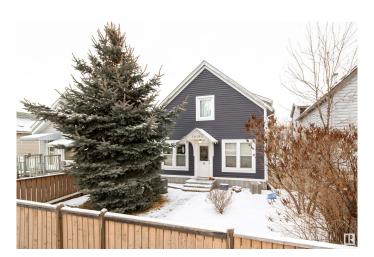

## \$250,400

3 Bedroom, 1.00 Bathroom, 1,300 sqft Single Family on 0.00 Acres

Alberta Avenue, Edmonton, AB

This home has many renovations added, extra sound insulation added in all frontal walls in the home to suppress street noises, Floors have been upgrades with newer high impact sound supresent insulation, New roof with 25 year ashphalt, new exterior sideing on the front, stucco on the side and back, new rear deck, newer fenceing, small rear office with loads of privacy, the home is ready to move in!!

## **Amenities**

Amenities Off Street Parking, On Street Parking, Ceiling 9 ft., Closet Organizers,

Deck, Exterior Walls- 2"x6", Front Porch, Hot Water Natural Gas, Vaulted Ceiling, Vinyl Windows, Wood Windows, Natural Gas BBQ

Hookup

Parking Spaces 2

Parking 2 Outdoor Stalls, Rear Drive Access

Interior

Appliances Dishwasher-Built-In, Dryer, Freezer, Hood Fan, Microwave Hood Fan,

Oven-Microwave, Refrigerator, Stove-Electric, Washer, Window

Coverings

Heating Forced Air-2, Natural Gas

Stories 2

Has Basement Yes

Basement Partial, Unfinished