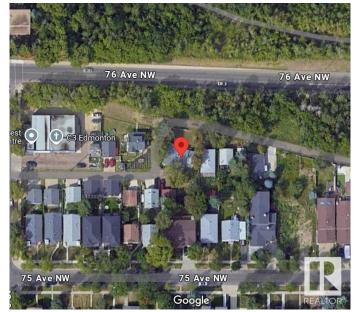

# **Community Information**

Address 9335 76 Avenue

Area Edmonton

Subdivision Ritchie

City Edmonton

County ALBERTA

Province AB

Postal Code T6C 0J8

#### **Exterior**

Exterior Wood, Log

Exterior Features Back Lane, Corner Lot, Flat Site, Playground Nearby, Private Setting,

Public Transportation, Ravine View, Schools, Shopping Nearby, View

Downtown

Roof Asphalt Shingles