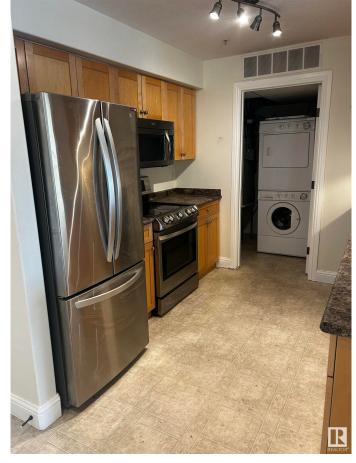

### \$184,000

2 Bedroom, 2.00 Bathroom, 958 sqft Condo / Townhouse on 0.00 Acres

Pembina, Edmonton, AB

Welcome to this modern 2-bedroom, 2-bathroom condo offering a perfect blend of comfort and style. The open-concept living area boasts large windows, filling the space with natural light and providing a warm, inviting atmosphere. The spacious kitchen features sleek countertops, ample storage, and stainless-steel appliances, making it ideal for both everyday living and entertaining. Additional highlights include in-suite laundry. Located close to shopping, dining, and public transportation, this condo combines convenience and modern living at its best.

#### Interior

Interior Features ensuite bathroom

Appliances Dishwasher-Built-In, Oven-Microwave, Stacked Washer/Dryer,

Stove-Electric

Heating Fan Coil, Natural Gas