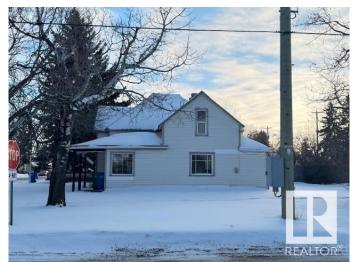

#### \$94,900

0 Bedroom, 0.00 Bathroom, Single Family on 0.00 Acres

East Central, Wetaskiwin, AB

Fantastic opportunity to develop on this corner lot with R2 Zoning, single family or duplex is possible, check with the City of Wetaskiwin. Lot size is generous at 774.7 sq metres. Front and side street with back lane access. Property is Sold "as is where is". The current structure is uninhabitable. (No warranties or representations are being made). No interior pictures are available, unconditional offers only. 30 minutes to International Airport and 45 minutes to Edmonton.