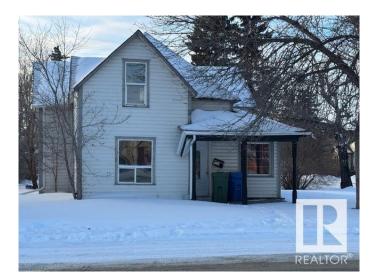

#### \$94,900

0 Bedroom, 0.00 Bathroom, Single Family on 0.00 Acres

East Central, Wetaskiwin, AB

Fantastic opportunity to develop on this corner lot with R2 Zoning, single family or duplex is possible, check with the City of Wetaskiwin. Lot size is generous at 774.7 sq metres. Front and side street with back lane access. Property is Sold "as is where is". The current structure is uninhabitable. (No warranties or representations are being made). No interior pictures are available, unconditional offers only. 30 minutes to International Airport and 45 minutes to Edmonton.