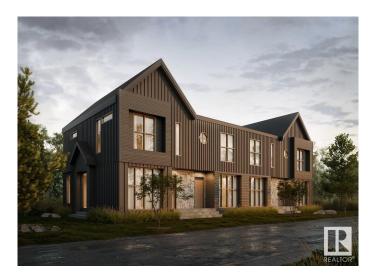

# \$2,699,000 - 8402 87 Street, Edmonton

MLS® #E4416534

# \$2,699,000

3 Bedroom, 3.50 Bathroom, 4,265 sqft Single Family on 0.00 Acres

Bonnie Doon, Edmonton, AB

Discover exceptional investment opportunity with this beautifully designed 4-plex with legal basement suites by House of Modernity. This property has a projected rental income of \$187,000 annually. Ideally situated in a prime location, this property features four legal suites, each with 9 ft ceilings, a sophisticated 2-bedroom, 2-bathroom ensuite layout perfect for working professionals. The design accommodates individual needs while providing a separate entrance for the legal basement suite, enhancing privacy and rental flexibility. The large basement includes a bedroom and a cozy living area, ideal for additional sleeping arrangements, all highlighted by vaulted ceilings, high-end finishes, and a designer lighting package.

Year Built 2024

Type Single Family

Sub-Type 4PLEX
Style 2 Storey
Status Active

#### **Exterior**

Exterior Wood, Vinyl

Exterior Features Corner Lot, Playground Nearby, Public Swimming Pool, Public

Transportation, Schools, Shopping Nearby

Roof Asphalt Shingles

Construction Wood, Vinyl

Foundation Concrete Perimeter