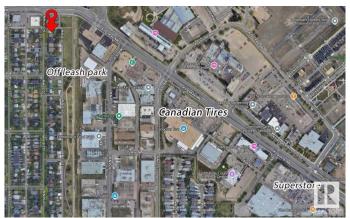

#### \$599,900

3 Bedroom, 2.00 Bathroom, 1,270 sqft Single Family on 0.00 Acres

Inglewood (Edmonton), Edmonton, AB

Great location, RM h16 zoning "CORNER" lot 49.9' \* 150'(140'), backing to green space and off leash Park, near Canadian tire & Superstore and public transportation to Kingsway mall. The house is 1270 Sqft 1.5 Storey, separate entrance to basement, has been kept in a good condition. Recent upgrades include exterior vinyl siding, shingles and windows. Lots parking on the cement pad and a large, partially fenced back yard. The upstairs has 2 bedrooms, 1 bathroom, a large living room, dining room, kitchen and extra space upstairs for an office, storage or as a bonus room. Separate entry to basement, you will find one bedroom, large living room with a kitchenette and bathroom. Plenty of opportunities, great potential to build a mid density apartment, hold as a rental property or purchase as your next home!