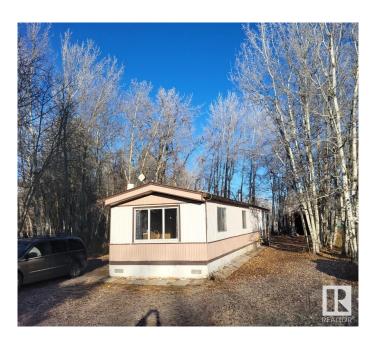

### \$159,900

2 Bedroom, 1.00 Bathroom, 914 sqft Rural on 0.51 Acres

St. Francis, Rural Leduc County, AB

Affordable and full of potential, this mobile home is situated on a spacious 0.51-acre lot, providing ample room for outdoor activities or future improvements. Move-in ready with opportunities to customize to your taste, the home features 2 bedrooms and 1 bathroom with direct access to the main bedroom. A handy insulated storage shed adds extra space for tools or equipment, as well as an out-building at the rear of the property. Low maintenance yard backed by aspen poplars. Conveniently located on pavement near Warburg and just 30 minutes from Leduc, Drayton Valley, and Stony Plain, this property is perfect as a quiet retreat, investment, or starter home.

Exterior Modular

Exterior Features Flat Site, Treed Lot

Construction Modular Foundation Block