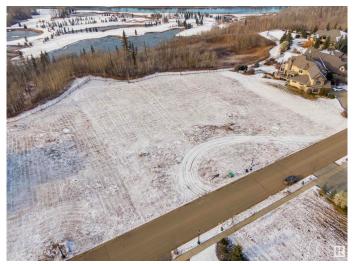

# \$2,250,000

0 Bedroom, 0.00 Bathroom, Single Family on 0.00 Acres

Windermere, Edmonton, AB

Step into the prestigious Windermere Ridge Estates, where dreams are built and success is celebrated. Nestled on an expansive 28,000 sq ft lot (.66 of an acre), this is more than just a property, it's a canvas for your imagination. With no time limit to build and the freedom to choose your own builder, this rare opportunity invites you to craft a residence that reflects your vision, surrounded by the natural beauty of the North Saskatchewan River Valley; a constant reminder of the tranquility and grandeur that define this community. Convenience meets exclusivity here, with quick access to Anthony Henday, Whitemud, and QE2, placing downtown just 20 minutes away. Proximity to golf courses, top schools, upscale shopping, and more makes this an unrivalled location to call home. This is more than a lot; it's the foundation for your legacy.