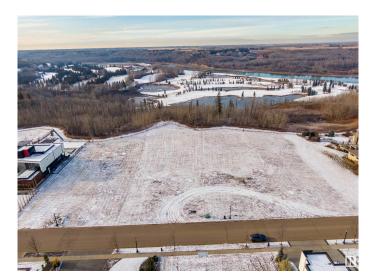

# \$2,250,000

0 Bedroom, 0.00 Bathroom, Single Family on 0.00 Acres

Windermere, Edmonton, AB

Step into the prestigious Windermere Ridge Estates, where dreams are built and success is celebrated. Nestled on an expansive 28,000 sq ft lot (.66 of an acre), this is more than just a property, it's a canvas for your imagination. With no time limit to build and the freedom to choose your own builder, this rare opportunity invites you to craft a residence that reflects your vision, surrounded by the natural beauty of the North Saskatchewan River Valley; a constant reminder of the tranquility and grandeur that define this community. Convenience meets exclusivity here, with quick access to Anthony Henday, Whitemud, and QE2, placing downtown just 20 minutes away. Proximity to golf courses, top schools, upscale shopping, and more makes this an unrivalled location to call home. This is more than a lot; it's the foundation for your legacy.