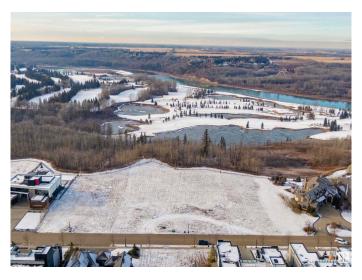

# \$2,250,000

0 Bedroom, 0.00 Bathroom, Single Family on 0.00 Acres

Windermere, Edmonton, AB

Step into the prestigious Windermere Ridge Estates, where dreams are built and success is celebrated. Nestled on an expansive 28,000 sq ft lot (.66 of an acre), this is more than just a property, it's a canvas for your imagination. With no time limit to build and the freedom to choose your own builder, this rare opportunity invites you to craft a residence that reflects your vision, surrounded by the natural beauty of the North Saskatchewan River Valley; a constant reminder of the tranquility and grandeur that define this community. Convenience meets exclusivity here, with quick access to Anthony Henday, Whitemud, and QE2, placing downtown just 20 minutes away. Proximity to golf courses, top schools, upscale shopping, and more makes this an unrivalled location to call home. This is more than a lot; it's the foundation for your legacy.