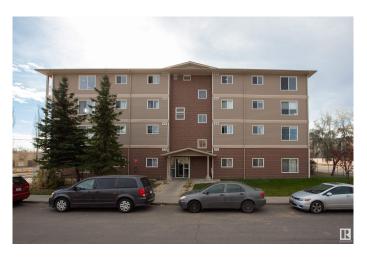

## \$134,000 - 209 8117 114 Avenue, Edmonton

MLS® #E4413417

## \$134,000

1 Bedroom, 0.50 Bathroom, 893 sqft Condo / Townhouse on 0.00 Acres

Parkdale (Edmonton), Edmonton, AB

This large unit is almost 900 SQ FT. The apartment features 2 HUGE BR/1 Bathroom, in suite laundry and covered carport parking. This unit features a large Kitchen with Fridge, Stove, Dishwasher, white cabinetry and laminate flooring. An Open Concept for the Kitchen, Dining Area and Living Room. 2 Large Bedrooms and a 4 pc Main Bath with ceramic tile and Tub Surround. Additional features include the NE Facing Patio, your own Furnace and AC Unit, Washer and Dryer in a separate Laundry Room. Its walking distance to Shopping, Transit and Downtown. Property is currently tenanted.

## **Essential Information**

MLS® # E4413417 Price \$134,000

Bedrooms 1

Bathrooms 0.50

Half Baths 1

Square Footage 893 Acres 0.00

Year Built 2009

Type Condo / Townhouse