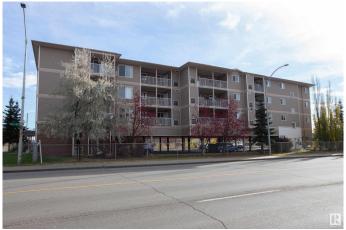

## \$134,000 - 209 8117 114 Avenue, Edmonton

MLS® #E4413417

## \$134,000

1 Bedroom, 0.50 Bathroom, 893 sqft Condo / Townhouse on 0.00 Acres

Parkdale (Edmonton), Edmonton, AB

This large unit is almost 900 SQ FT. The apartment features 2 HUGE BR/1 Bathroom, in suite laundry and covered carport parking. This unit features a large Kitchen with Fridge, Stove, Dishwasher, white cabinetry and laminate flooring. An Open Concept for the Kitchen, Dining Area and Living Room. 2 Large Bedrooms and a 4 pc Main Bath with ceramic tile and Tub Surround. Additional features include the NE Facing Patio, your own Furnace and AC Unit, Washer and Dryer in a separate Laundry Room. Its walking distance to Shopping, Transit and Downtown. Property is currently tenanted.

## **Essential Information**

MLS® # E4413417 Price \$134,000

Bedrooms 1

Bathrooms 0.50

Half Baths 1

Square Footage 893 Acres 0.00

Year Built 2009

Type Condo / Townhouse