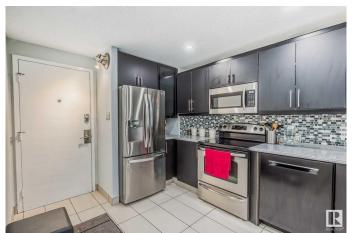

### \$169,500

1 Bedroom, 1.00 Bathroom, 579 sqft Condo / Townhouse on 0.00 Acres

Downtown (Edmonton), Edmonton, AB

Visit REALTOR® website for additional information: Great condo located in Edmonton's downtown core. This complex offers great views from the 11th floor and is walking distance to the beautiful river valley and various amenities downtown has to offer. Some of the fantastic advantages of residing in Renaissance Place are the convenience of an on site gym, an indoor swimming pool, roof-top patio and heated underground parking. This 1 bedroom, 1 bath condo has also had recent renovations to the kitchen and 5pc bathroom which bring it up to date and on trend!

#### Interior

Interior Features ensuite bathroom

Appliances Dishwasher-Built-In, Garburator, Oven-Microwave, Refrigerator,

Stove-Electric, Vacuum Systems

Heating Baseboard, Natural Gas