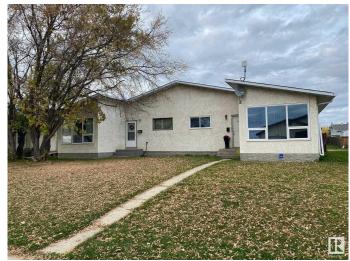

# \$269,000 - 5338 & 5340 36 Avenue, Wetaskiwin

MLS® #E4408746

## \$269,000

2 Bedroom, 2.00 Bathroom, 1,974 sqft Single Family on 0.00 Acres

Lynalta, Wetaskiwin, AB

Great Investment! Full duplex located on south side of City of Wetaskiwin. 2 bedrooms, and 1 full bath in each. Kitchen/dining/living room and full basement for storage on each side. Both side are currently leased for 1 year, tenants will stay and leases will be transferred to new owner. There are 2 Titles, second LINC #0013745543

#### **Exterior**

Exterior Wood, Stucco

Exterior Features Golf Nearby, Public Swimming Pool, Schools, Shopping Nearby

Roof Asphalt Shingles

Construction Wood, Stucco

Foundation Concrete Perimeter