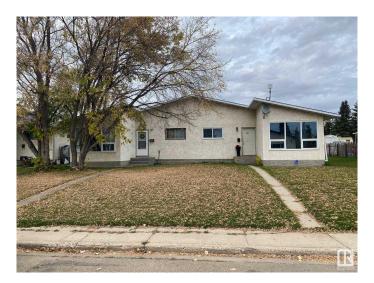

# \$269,000 - 5338 & 5340 36 Avenue, Wetaskiwin

MLS® #E4408746

## \$269,000

2 Bedroom, 2.00 Bathroom, 1,974 sqft Single Family on 0.00 Acres

Lynalta, Wetaskiwin, AB

Great Investment! Full duplex located on south side of City of Wetaskiwin. 2 bedrooms, and 1 full bath in each. Kitchen/dining/living room and full basement for storage on each side. Both side are currently leased for 1 year, tenants will stay and leases will be transferred to new owner. There are 2 Titles, second LINC #0013745543

#### **Exterior**

Exterior Wood, Stucco

Exterior Features Golf Nearby, Public Swimming Pool, Schools, Shopping Nearby

Roof Asphalt Shingles

Construction Wood, Stucco

Foundation Concrete Perimeter