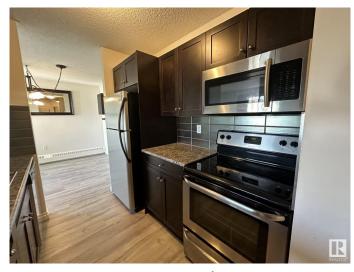

## \$229,000

2 Bedroom, 2.00 Bathroom, 936 sqft Condo / Townhouse on 0.00 Acres

Queen Mary Park, Edmonton, AB

RENOVATED AND MOVE IN READY AMAZING SPACE OVER LOOKING THE INNER COURTYARD AND IN THE HEART OF THE BREWERY DISTRICT!!! FABULOUS TOP FLOOR CORNER UNIT in "THE POINTE II"! This is an impressive quality renovated & spacious 2 bedroom 2 bathroom top floor QUIET corner unit that has large sized living areas. The space features plank flooring, lots of closet and storage space, bedrooms that will fit queen and king beds, in suite laundry, beautiful kitchen with stainless appliances and a serving window with an eating bar, spacious living room with a large deck and a large dinning area. The 2 bedrooms are at opposite ends of the suite so great for privacy. An impressive and a must see apartment!