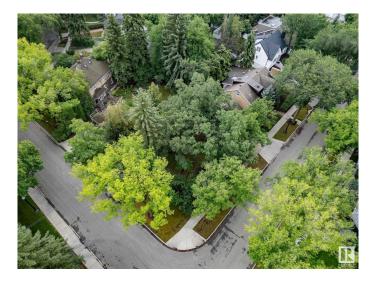

## \$824,999

0 Bedroom, 0.00 Bathroom, Single Family on 0.00 Acres

Glenora, Edmonton, AB

Very rare opportunity to build your dream home in the prestigious Neighborhood of Glenora, situated on the corner of 102 Ave & 134 St with a view of Alexander circle & a 2-minute walk to the fountain! This lot has no demolition required, build your dream home on this absolutely stunning and extremely rare lot that sides lush trees for extreme privacy mature trees for a relaxing backyard to entertain. Located within the Glenora school district and close to all Community amenities. Brand new pickle ball courts, Skating rinks, Tennis Courts and Outdoor community garden and gym. Steps away to the future 142ST/Glenora LRT Station, West Block project, short walk to Vies for Pies/Columbian Coffee and the 133 St Glenora LRT Station.

# **Community Information**

Address 10235 134 Street

Area Edmonton
Subdivision Glenora
City Edmonton
County ALBERTA

Province AB

Postal Code T5N 2A6

### **Exterior**

Exterior Features Corner Lot, Fenced, Fruit Trees/Shrubs, Landscaped, Level Land, No

Back Lane, Playground Nearby, Public Transportation, Schools,

Shopping Nearby, Treed Lot