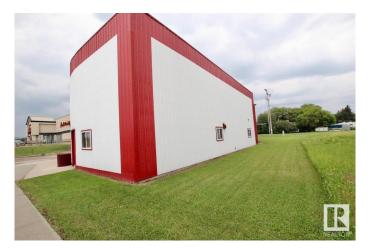

#### \$198,700

0 Bedroom, 0.00 Bathroom, Land Commercial on 0.00 Acres

Boyle, Boyle, AB

PRIME COMMERCIAL BUILDING IN BOYLE **VISIBLE FROM HWY 63 HALF WAY** BETWEEN EDMONTON AND FORT MCMURRAY! This property is a very well cared for property and building! The building features almost a 2000 sqft foot print with a reception area, office, front showroom space, half bath, and a massive shop/storage area with 10ft bay door ideal for service truck or warehouse vehicles and equipment! This building is suitable for a wide range of business including but not limited to a trades business, transfer station, retail warehouse or even your own craft brewery! This property has the perfect flexibility to just move on in or renovate to suit your own unique needs! The property is conveniently located across the street from the Co-op Grocery Store in Boyle! There is loads of parking along the street as well as space out back to park trucks/trailers if needed! This property is FULLY SERVICED with MUNICIPAL SERVICES! Don't miss out on this unique opportunity!