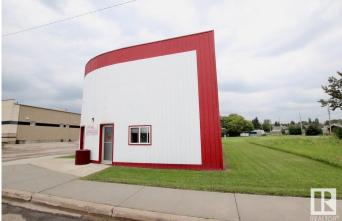

#### \$198,700

0 Bedroom, 0.00 Bathroom, Land Commercial on 0.00 Acres

Boyle, Boyle, AB

PRIME COMMERCIAL BUILDING IN BOYLE **VISIBLE FROM HWY 63 HALF WAY** BETWEEN EDMONTON AND FORT MCMURRAY! This property is a very well cared for property and building! The building features almost a 2000 sqft foot print with a reception area, office, front showroom space, half bath, and a massive shop/storage area with 10ft bay door ideal for service truck or warehouse vehicles and equipment! This building is suitable for a wide range of business including but not limited to a trades business, transfer station, retail warehouse or even your own craft brewery! This property has the perfect flexibility to just move on in or renovate to suit your own unique needs! The property is conveniently located across the street from the Co-op Grocery Store in Boyle! There is loads of parking along the street as well as space out back to park trucks/trailers if needed! This property is FULLY SERVICED with MUNICIPAL SERVICES! Don't miss out on this unique opportunity!