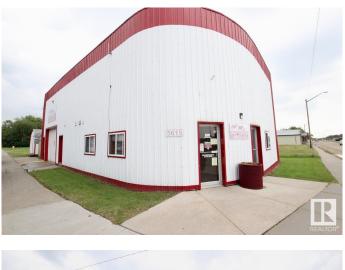

#### \$198,700

0 Bedroom, 0.00 Bathroom, Land Commercial on 0.00 Acres

Boyle, Boyle, AB

PRIME COMMERCIAL BUILDING IN BOYLE **VISIBLE FROM HWY 63 HALF WAY** BETWEEN EDMONTON AND FORT MCMURRAY! This property is a very well cared for property and building! The building features almost a 2000 sqft foot print with a reception area, office, front showroom space, half bath, and a massive shop/storage area with 10ft bay door ideal for service truck or warehouse vehicles and equipment! This building is suitable for a wide range of business including but not limited to a trades business, transfer station, retail warehouse or even your own craft brewery! This property has the perfect flexibility to just move on in or renovate to suit your own unique needs! The property is conveniently located across the street from the Co-op Grocery Store in Boyle! There is loads of parking along the street as well as space out back to park trucks/trailers if needed! This property is FULLY SERVICED with MUNICIPAL SERVICES! Don't miss out on this unique opportunity!